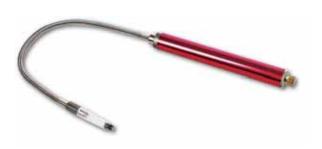

#### T73504 3-in-1 Telescopic & Lighted Pickup Tool

- 3 Interchangeable pickup tools excellent for retrieving lost parts, tools, nuts and bolts
- 3lbs lighted magnetic pickup and 5lbs magnetic pickup adaptors stored in handle
- Lighted magnet illuminates and retrieves small parts in dark, confined area

Inspection

Mirror

979

Lighted magnetic pickup retrieves up to 3 lbs