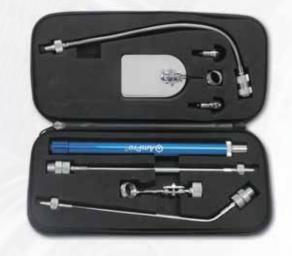

#### T73580 8pc Multi-Function Inspection Tool Set

- · Hinged pieces swivel for accurate and easy positioning
- Convenient on / off push button
- All pieces are interchangeable and can be used together or separately
- Zippered pouch w/ protective foam for convenience and organization
- Contents:
  - 1 Aluminum Interchangeable Handle
  - 1 Inspection Mirror
  - 1 6 lbs Magnetic Retriever
  - 1 10" Flexible Extension
  - 1 9" 135-Degree Bended Extension
  - 1 8" Straight Extension
  - 1 UV Light
  - 1 LED Light