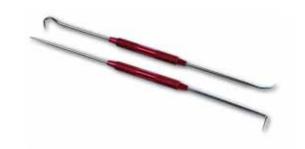

#### T70714 2pc O-Ring Hook and Scribe Set

- Both tools facilitate easy removal and installation of O-rings and
- · Can also be used to retrieve small items
- Knurled handle for sure grip