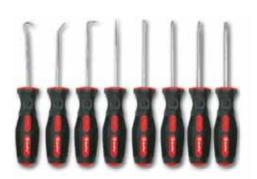

#### T70737 8pc Mini Pick and Driver Set

- Removes and replaces seals, O-rings, nuts, clips, springs, pins, washers, etc.
- Chrome Vanadium steel
- · Contents:
  - 1 Curved Hook
  - 1 90° Hook

  - 4 Screwdrivers: 1 - Slotted: 1/8".
    - 1 Phillips: #0
    - 2 Star: T15, T20

- - 1 Offset 45° Hook 1 - Straight Pick