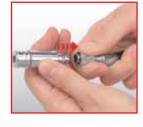

#### **T24700** Power Magnetic Pickup Tool

- Pick up ferrous metal items such as tools, bolts, paper clips, nails, etc.
- · Pull trigger to release magnetic force
- Easy-to-use
- · Safe, practical and time saving
- · Permanent magnet

#### **T24701** Power Magnetic Pickup Tool

- Pick up ferrous metal items such as tools, bolts, paper clips, nails, etc.
- Pull trigger to release magnetic force
- Easy-to-use
- Safe, practical and time saving
- · Permanent magnet