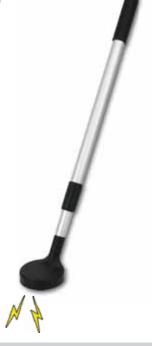

#### **T24710** Power Clean Up Magnet

- Quickly and safely cleans up sharp cuts like iron & steel chips and waste
- · Release small parts upon pulling the bar
- Easy to clean up work zone, factory, house or workshop
- Easy to pick up and release scrap and ferrous debris
- · Permanent magnet
- · Light, non-rusting shaft