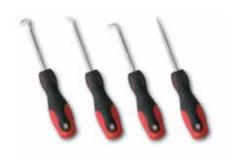

#### T70736 4pc Pick Set

- Complete scribe and hook set for pin pulling, picking O-rings, etc.
- Durable, heat-treated steel
- Curved hook, Offset 45-degree hook, 90-degree hook, Straight pick