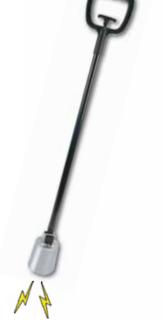

#### **T24700** Power Magnetic Pickup Tool

- Pick up ferrous metal items such as tools, bolts, paper clips, nails, etc.
- · Pull trigger to release magnetic force
- Easy-to-use
- · Safe, practical and time saving
- · Permanent magnet

#### **T24701** Power Magnetic Pickup Tool

- Pick up ferrous metal items such as tools, bolts, paper clips, nails, etc.
- Pull trigger to release magnetic force
- Easy-to-use
- Safe, practical and time saving
- · Permanent magnet