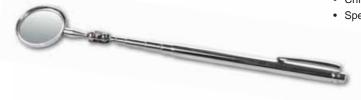

- Convenient pen type pocket clip
- Extends from 4-3/4" (120mm) to 19-1/2" (495mm)
- · Chrome finish
- · Special joint design allows mirror to move at any angle

 Model

 T73500
 1-1/4" round mirror

 T73502
 2" round mirror

 T73503
 1" x 2" oval mirror