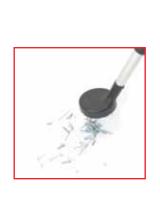

#### **T24710** Power Clean Up Magnet

- Quickly and safely cleans up sharp cuts like iron & steel chips and waste
- · Release small parts upon pulling the bar
- Easy to clean up work zone, factory, house or workshop
- Easy to pick up and release scrap and ferrous debris
- · Permanent magnet
- · Light, non-rusting shaft