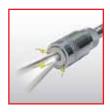

#### T73489 24" (610mm) Flex Retriever Claws

- 24" (610mm) Flexible shaft to reach confined areas
- Strong spring claws expand to 1" (25mm)