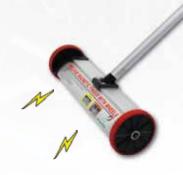

#### **T24707** Release Magnetic Finder with Wheels

- · Powerful magnet easily picks up metal items and spare parts
- Pull trigger to release magnetic force
- · Easy-to-use
- Safe and practical time saving device
- · Permanent magnet