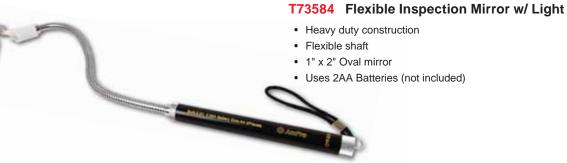

#### **T73583** Flexible Inspection Mirror with Light

- 1" x 2" Oval mirror
- Flexible shaft holds any shape
- Magnetic tip
- Uses 2 AA batteries (not included)