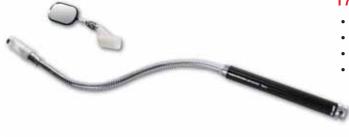

- Convenient pen type pocket clip
- Extends from 4-3/4" (120mm) to 19-1/2" (495mm)
- · Chrome finish
- · Special joint design allows mirror to move at any angle

 Model

 T73500
 1-1/4" round mirror

 T73502
 2" round mirror

 T73503
 1" x 2" oval mirror

# T73552 Telescoping Rectangular Mirror • 2" x 3-1/2" Rectangular mirror • Extends from 8-1/4" (210mm) to 19-1/2" (495mm) • Mirror angles to any direction

retrieves up to

5 lbs