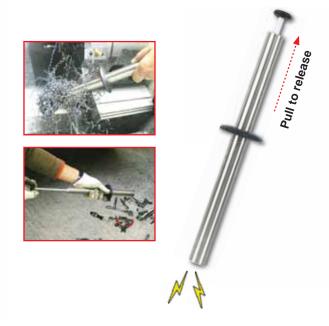

#### **T24700** Power Magnetic Pickup Tool

- Pick up ferrous metal items such as tools, bolts, paper clips, nails, etc.
- · Pull trigger to release magnetic force
- Easy-to-use
- · Safe, practical and time saving
- · Permanent magnet

#### **T24701** Power Magnetic Pickup Tool

- Pick up ferrous metal items such as tools, bolts, paper clips, nails, etc.
- Pull trigger to release magnetic force
- Easy-to-use
- Safe, practical and time saving
- · Permanent magnet