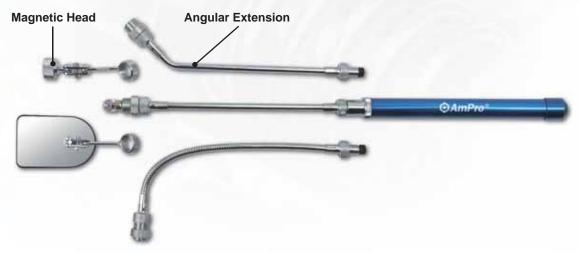

#### T73580 8pc Multi-Function Inspection Tool Set

- · Hinged pieces swivel for accurate and easy positioning
- Convenient on / off push button
- All pieces are interchangeable and can be used together or separately
- Zippered pouch w/ protective foam for convenience and organization
- Contents:
  - 1 Aluminum Interchangeable Handle
  - 1 Inspection Mirror
  - 1 6 lbs Magnetic Retriever
  - 1 10" Flexible Extension
  - 1 9" 135-Degree Bended Extension
  - 1 8" Straight Extension
  - 1 UV Light
  - 1 LED Light