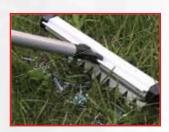

#### T24706 Magnetic Rake with Release Function

- Perfect for picking up metal items from sand, grass and wool chips
- Turn knob to release magnetic force
- Telescoping handle from 26-1/2" (675mm) to 39-3/4" (1100mm)