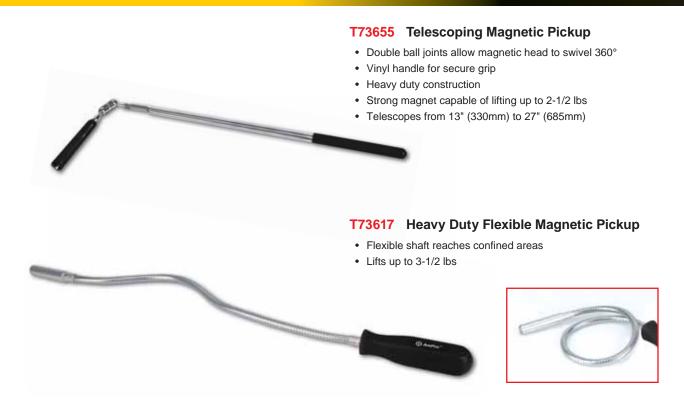

#### **T73505** Magnetic Pickup with LED Light

- Extends from 7-1/2" (190mm) to 27" (690mm)
- Lifts up to 4-1/2 lbs

#### T73620 Heavy Duty Magnetic Pickup (8 lbs)

- Extends from 6-3/4" (170mm) to 24" (610mm)
- Lifts up to 8 lbs

#### T73621 Heavy Duty Magnetic Pickup (16 lbs)

- Extends from 7-1/2" (190mm) to 30" (706mm)
- Lifts up to 16 lbs