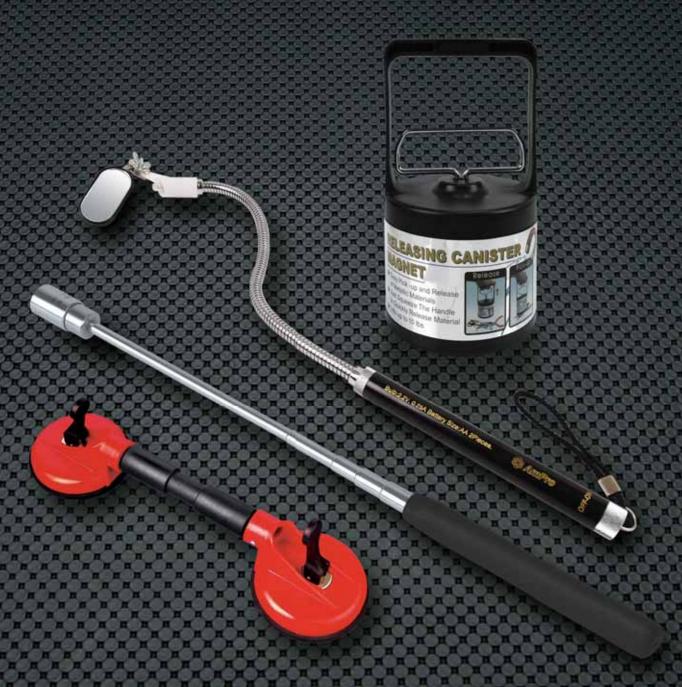

#### **T24710** Power Clean Up Magnet

- Quickly and safely cleans up sharp cuts like iron & steel chips and waste
- · Release small parts upon pulling the bar
- Easy to clean up work zone, factory, house or workshop
- Easy to pick up and release scrap and ferrous debris
- · Permanent magnet
- · Light, non-rusting shaft

#### T24702 Magnetic Finder

- Pick up ferrous metal items such as tools, bolts, paper clips, nails, etc.
- Telescopic handle extends from 26" (660mm) to 42-1/2" (1080mm)
- Ergonomic handle for comfort
- Easy-to-use
- · Safe, practical and time saving
- Permanent magnet

#### **T24707** Release Magnetic Finder with Wheels

- · Powerful magnet easily picks up metal items and spare parts
- Pull trigger to release magnetic force
- · Easy-to-use
- Safe and practical time saving device
- · Permanent magnet

#### T73791 Heavy-Duty Double Suction Lifter Set

- · Lifts, adjusts and positions windshield glass, sheet metal, plastic and glazed items
- · Heavy duty construction with swivel heads
- · Great for curved car windshields