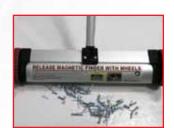

#### **T24707** Release Magnetic Finder with Wheels

- · Powerful magnet easily picks up metal items and spare parts
- Pull trigger to release magnetic force
- · Easy-to-use
- Safe and practical time saving device
- · Permanent magnet