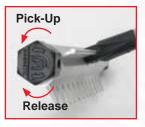

#### **T24700** Power Magnetic Pickup Tool

- Pick up ferrous metal items such as tools, bolts, paper clips, nails, etc.
- · Pull trigger to release magnetic force
- Easy-to-use
- · Safe, practical and time saving
- · Permanent magnet

#### **T24701** Power Magnetic Pickup Tool

- Pick up ferrous metal items such as tools, bolts, paper clips, nails, etc.
- Pull trigger to release magnetic force
- Easy-to-use
- Safe, practical and time saving
- · Permanent magnet