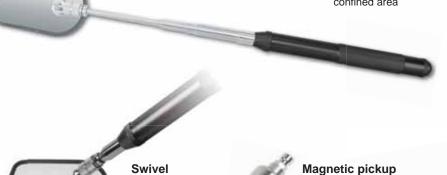

# T73552 Telescoping Rectangular Mirror • 2" x 3-1/2" Rectangular mirror • Extends from 8-1/4" (210mm) to 19-1/2" (495mm) • Mirror angles to any direction

retrieves up to

5 lbs