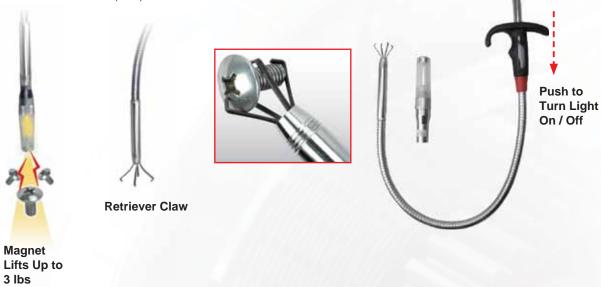

#### T73504 3-in-1 Telescopic & Lighted Pickup Tool

- 3 Interchangeable pickup tools excellent for retrieving lost parts, tools, nuts and bolts
- 3lbs lighted magnetic pickup and 5lbs magnetic pickup adaptors stored in handle
- Lighted magnet illuminates and retrieves small parts in dark, confined area

Inspection

Mirror

979

Lighted magnetic pickup retrieves up to 3 lbs

#### T73489 24" (610mm) Flex Retriever Claws

- 24" (610mm) Flexible shaft to reach confined areas
- Strong spring claws expand to 1" (25mm)